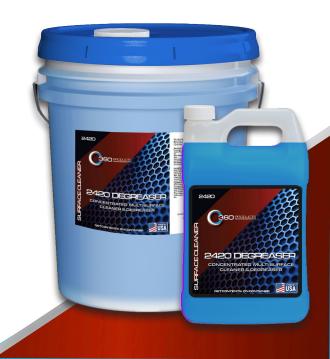

# 2420 DEGREASER

#### sds reference no. 2420

| Available Packages |                        |  |
|--------------------|------------------------|--|
| 2420-55            | 55 Gallon Plastic Drum |  |
| 2420-30            | 30 Gallon Plastic Drum |  |
| 2420-15            | 15 Gallon Plastic Drum |  |
| 2420-5             | 5 Gallon Plastic Pail  |  |
| 2420-4             | 4 Gallon Case          |  |
| 2420-QT            | 12 x 32oz Quart Case   |  |