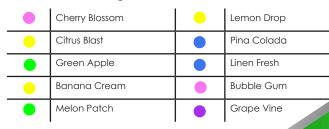

orry of This product can be applied through a foamer or onto the bristles as a direct lubricant. Compatible with our other wash products. Formulated with ecco rinse technology.

#### **Product Use Benefits:**

- Neutral pH will not interfere with other products.
- High foam level provides optimum customer approval.
- Contains special lubricating agents for improved performance.
- For use in Conveyor Wash systems.
- Helps prepare surfaces for protectant applications.
- Safe to handle and store.

## **Application Dilutions:**

| Product Use | Ratio       |
|-------------|-------------|
| Foam Arch   | 1:150-1:300 |
| Presoak Gun | 1:150-1:300 |
| Foam Brush  | 1:150-1:300 |

#### **Use Recommendations:**

- Tunnel Wash Systems
- Automatic or Rollover Systems

#### **Available Fragrances:**