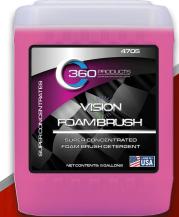

## VISION FOAM BRUSH

#### What is VISION Foam Brush:

An ultra concentrated foaming liquid neutral detergent for use on car wash brush applications. This product contains special lubricating materials that will provide lubrication to any brush, helping eliminate scratching. The high foam is stable and very easy rinsing. Product can be prediluted 5 gallons concentrated mixed with 10 gallons of water depending on the tip being used.

#### Physical Characteristics:

| Color              | Pink        |
|--------------------|-------------|
| Fragrance          | Deep Cherry |
| Form               | Liquid      |
| Phosphates         | None        |
| FlashPoint         | 212F        |
| pH                 | 8           |
| Specific Gravity   | 1.03        |
| Viscosity          | Thin        |
| Foam               | High        |
| Biodegradable      | 100%        |
| Reclaim Compatible | Yes         |
| Shelf Life         | 1 Year      |

| Available Packages |                          |  |
|--------------------|--------------------------|--|
| 4705-5             | 5 Gallon Plastic Pail    |  |
| 4705-5.25          | 2 x 2.5 Gallon Container |  |